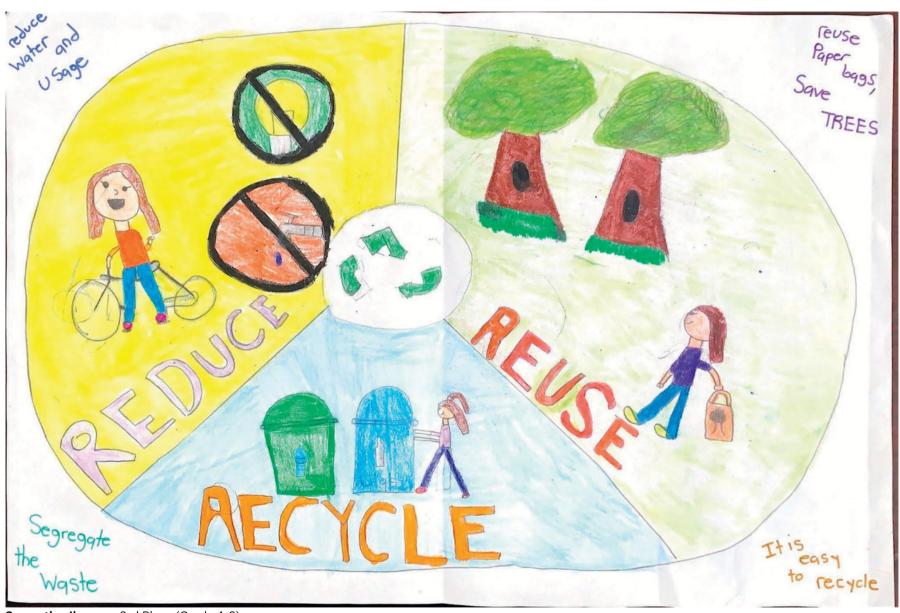

| Veterans Day |
| 12                         | 13                                          | Now York State Association | New York/America Recycles Day  15  of Reduction, Reuse, and Rec | 16                                       | 17 Use Less Stuff Day | 18           |
| 19                         | 20                                          | 21                         | 22                                                              | 23                                       | 24                    | 25           |
| 26                         | Flatten cardboard boxes before recycling 27 | 28                         | 29                                                              | Thanksgiving 30                          | Buy No Stuff Day      |              |



Samantha Jimenez, 3rd Place (Grade 4-6)

## December Sunday Monday

|                      |                        | Tuesday           | Wednesday | Thursday                              | Friday                     | Saturday                                              |
|----------------------|------------------------|-------------------|-----------|---------------------------------------|----------------------------|-------------------------------------------------------|
|                      |                        |                   |           |                                       | Create your own gift wrap! | 2                                                     |
| 3                    | 4                      | 5 World Soil Day  | 6         | 7<br>Hanukkah Begins