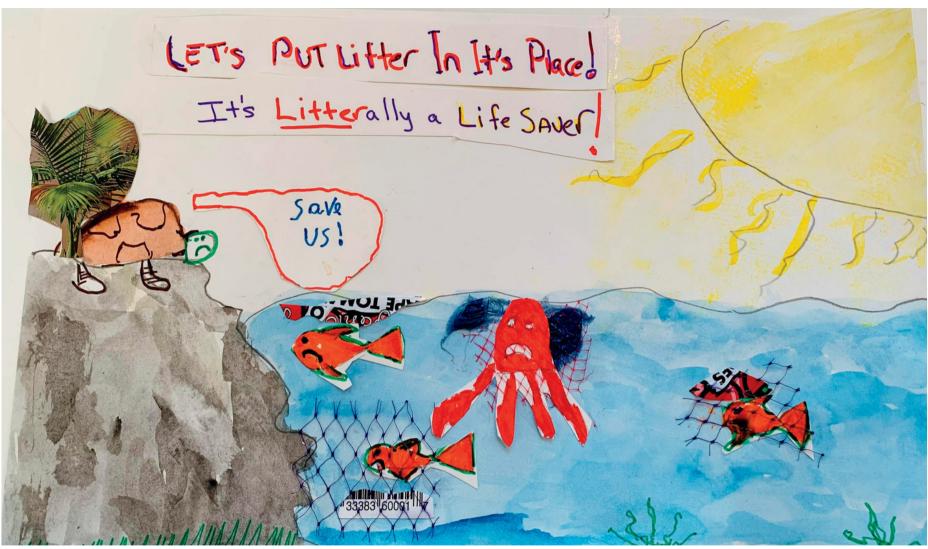

Erika Bauer, (Grade 10-12)

Katelyn Merle, (Grade 10-12)

Simone Bazile, (Grade 4-6)

Luna Pankratz, (Grade 4-6)

When you recycle, you keep your trash out of the oceans! Kathryn Arbegast, 1st Place (Grade 10-12)